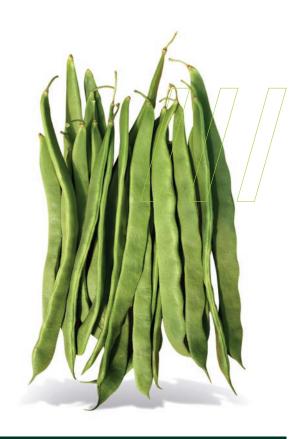

# **SV3213GP**

Flat pole bean with dark green & glossy pods. Pods are fleshy, straight and uniform with slow seed development. This variety has good tolerance to cold growing conditions.

#### **Features**

- // Dark green pod colour
- // Glossy & shinny pods
- // Straight and uniform pods
- // Average pod length 22 cm
- // Strong, vigorous plant with short internodes
- // Good cold tolerance
- // Very good setting capacity