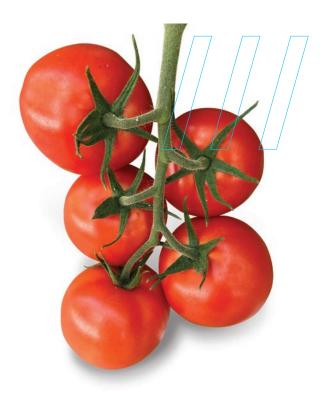

# Radiance

Radiance is a high yielding medium truss variety that boasts exceptional truss presentation with uniform fruit.

| Disease Profile |                                       |
|-----------------|---------------------------------------|
| HR              | ToMV:0-2/Pf:A-E/Fol:0,1/For/Va:0/Vd:0 |
| IR              | TSWV:0/Lt/On                          |

## **Features**

- // High yield potential
- // Full red fruit colour internally and externally
- // Uniform jointless truss, nice flat shape
- // Strong plant type with straight growth pattern

#### Advantages

- // Beautiful fruit and truss presentation
- // Good taste with proven brix
- // High yield potential with a strong resistance package