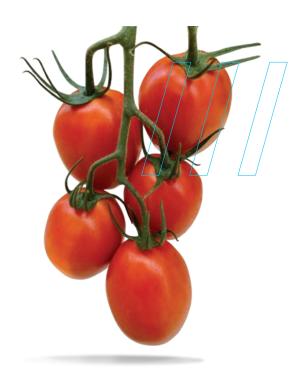

# Iseo

Iseo is a jointless Large Plum Tomato for loose and truss harvest with improved shelf life, high quality fruits and high yield potential

| Disease Profile |                                                |
|-----------------|------------------------------------------------|
| HR              | ToMV:0-2/ToTV/Pf:A-E/Fol:0,1/For/<br>Va:0/Vd:0 |
| IR              | On                                             |

# **Features**

- // AFW 115g (110-120g)
- // Premium plant vigor
- // Great setting ability in heat
- // High yield potential
- // Brilliant glossy fruits