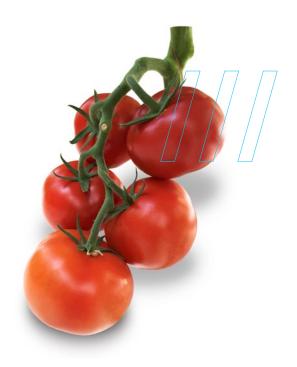

# Confiance

Confiance is a high yielding Medium Truss variety with exceptionally shiny fruit with a full red internal colour. Thick and strong Green parts contribute to the great shelf life.

| Disease Profile |                                                |
|-----------------|------------------------------------------------|
| HR              | ToMV:0-2/ToTV/Pf:A-E/FoI:0,1/<br>For/Va:0/Vd:0 |
| IR              | TSWV:0/On                                      |

## **Features**

- // Intense full red internal colour
- // Nice jointless green parts
- // Slightly ribbed flat shaped fruit
- // Compact plant habit with short internodes

### Specific advice

- // A compact plant with short internodes reduces labour inputs.
- # Exceptionally shiny fruit with a full red internal colour

**Vegetable Seeds Customer Service** 

**Phone:** 1800 364 846